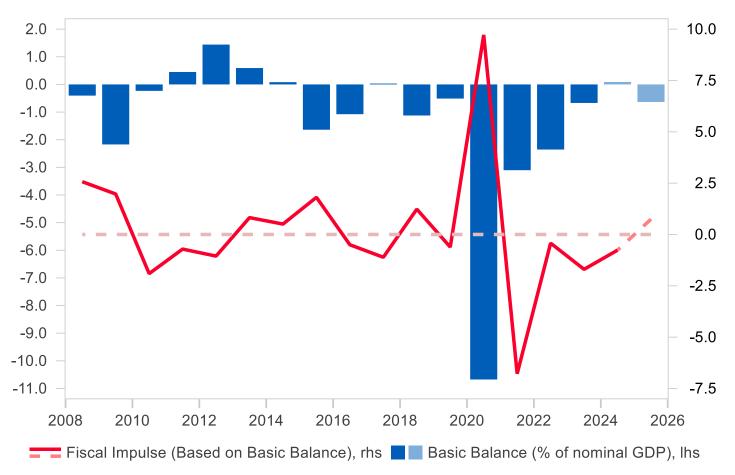

## Positive fiscal impulse in FY2025 (est +0.7% GDP; MOF: +0.9%)

#### Fiscal Impulse (Change in Basic Balance as % nominal GDP)

Source: Singapore Budget 2025: A generous yet prudent Budget <a href="https://www.uobgroup.com/assets/web-resources/research/pdf/MN\_250218C.pdf">https://www.uobgroup.com/assets/web-resources/research/pdf/MN\_250218C.pdf</a>