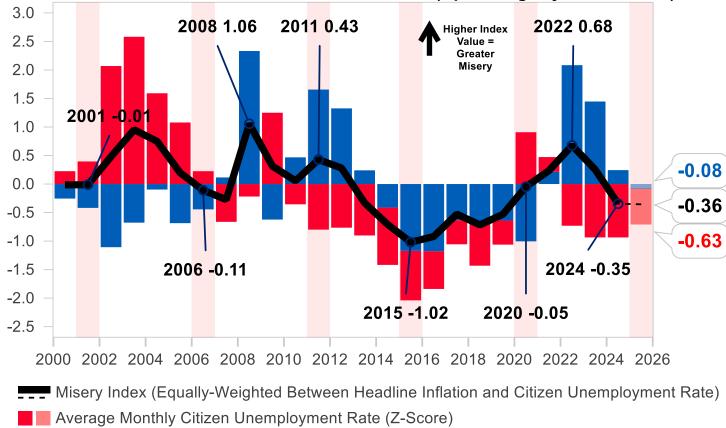

## Singapore: "Misery Index" suggests a benign backdrop in 2025

Source: Singapore Budget 2025: A generous yet prudent Budget <a href="https://www.uobgroup.com/assets/web-resources/research/pdf/MN\_250218C.pdf">https://www.uobgroup.com/assets/web-resources/research/pdf/MN\_250218C.pdf</a>

Average Headline Inflation (Z-Score)